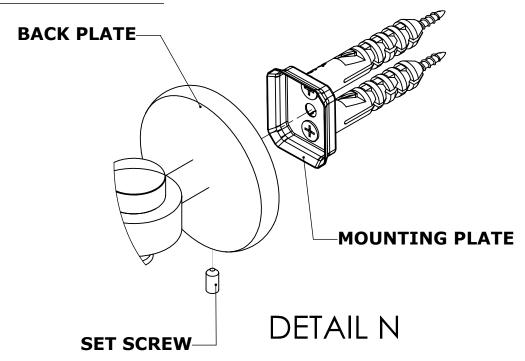

#### **Step 2:** Attach Bracket to Mounting Plate.

Place bracket on mounting plate and secure by tightening set screw as shown below.

## **PERSPECTIVE**