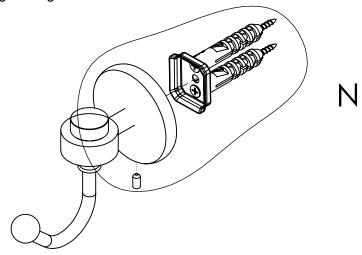

#### **Step 2:** Attach Bracket to Mounting Plate.

Place bracket on mounting plate and secure by tightening set screw as shown below.

## **PERSPECTIVE**