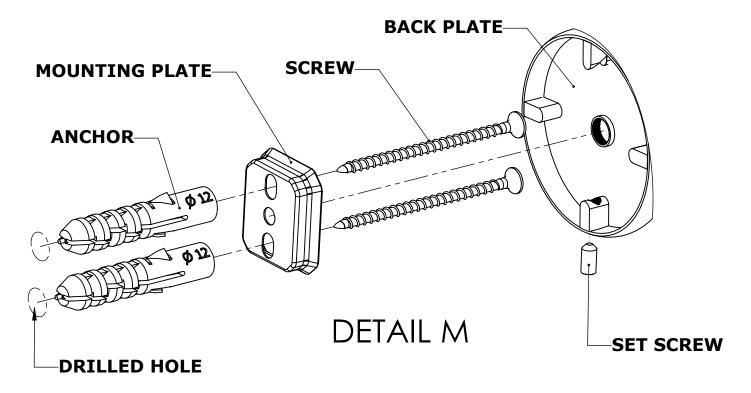

#### Step 1: Drill holes in Wall for screw anchors and attach Mounting Plate to Wall

Determine your desired location for installation and make a mark for the location of the mounting plate. Remove mounting plate from backplate by loosening set screw in backplate as pictured below. Place center hole of mounting plate over mark made above. Make 2 marks where mounting screws will be placed as shown below. Drill hole at each of the marks. (You may substitute other style mounting anchors or screws if desired). Place anchors into the holes made. Place mounting plate over holes and secure to mounting surface using screws as shown below.