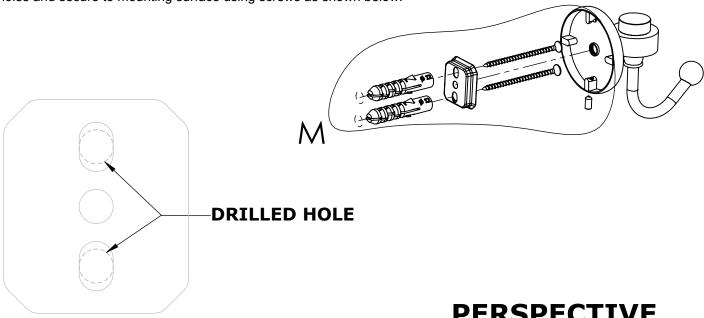

#### Step 1: Drill holes in Wall for screw anchors and attach Mounting Plate to Wall

Determine your desired location for installation and make a mark for the location of the mounting plate. Remove mounting plate from backplate by loosening set screw in backplate as pictured below. Place center hole of mounting plate over mark made above. Make 2 marks where mounting screws will be placed as shown below. Drill hole at each of the marks. (You may substitute other style mounting anchors or screws if desired). Place anchors into the holes made. Place mounting plate over holes and secure to mounting surface using screws as shown below.

### **PERSPECTIVE**